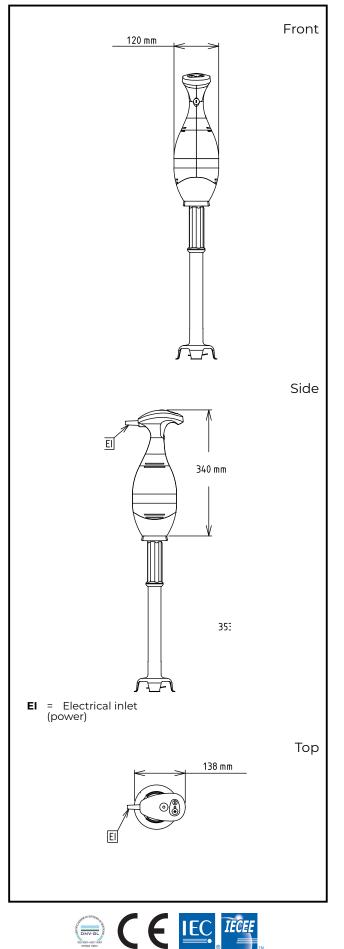

## Hand held Mixers Bermixer PRO Turbo 550 W with Stainless Steel Tube

| Electric                                                                                                                |                                               |  |
|-------------------------------------------------------------------------------------------------------------------------|-----------------------------------------------|--|
| Supply voltage:<br>Electrical power max.:<br>Total Watts:                                                               | 220-240 V/1 ph/50/60 Hz<br>0.55 kW<br>0.55 kW |  |
| Capacity:                                                                                                               |                                               |  |
| Capacity (up to):                                                                                                       | 150 Litre                                     |  |
| Key Information:                                                                                                        |                                               |  |
| External dimensions,<br>Width:<br>External dimensions,<br>Depth:<br>External dimensions,<br>Height:<br>Shipping weight: | 138 mm<br>120 mm<br>765 mm<br>4.8 kg          |  |