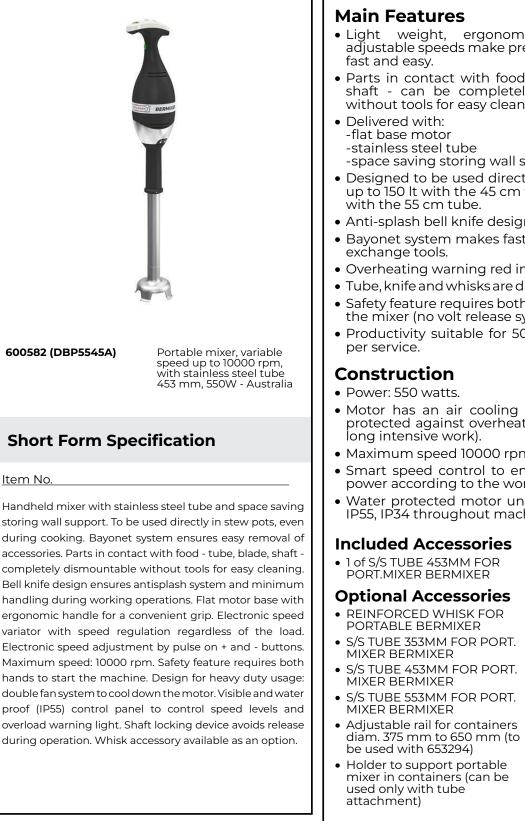

## Hand held Mixers Bermixer PRO Turbo 550 W with Stainless Steel Tube

| ITEM #  |  |  |
|---------|--|--|
| MODEL # |  |  |
| NAME #  |  |  |
| SIS #   |  |  |
| AIA #   |  |  |
|         |  |  |

- Light weight, ergonomic grip and adjustable speeds make preparation tasks
- Parts in contact with food tube, blade, shaft can be completely dismounted without tools for easy cleaning.
- -space saving storing wall support
- Designed to be used directly in stew pots up to 150 lt with the 45 cm tube and 170 lt
- Anti-splash bell knife design.
- Bayonet system makes fast and simple to
- Overheating warning red indicator.
- Tube, knife and whisks are dishwasher safe.
- Safety feature requires both hands to start the mixer (no volt release system).
- Productivity suitable for 50 to 300 meals
- Motor has an air cooling system and is protected against overheating (in case of
- Maximum speed 10000 rpm.
- Smart speed control to ensure the right power according to the work load.
- Water protected motor unit (controls are IP55, IP34 throughout machine).
- PNC 650133
- PNC 650108 🗅
- PNC 650132 🛛
- PNC 650133 🛛
- PNC 650134 🛛
- PNC 653292